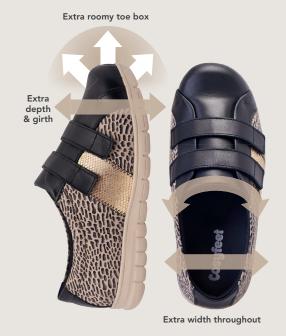

## WHAT MAKES OUR FOOTWEAR SO SPECIAL?

- > Wider, deeper & roomier than any footwear on the high street
- > Easy to get on & off swollen feet
- > Very adjustable suited for a range of swelling and foot problems
- Diabetic-friendly styles available
- > VAT relief is available