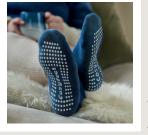

## extra roomy SOCKS & HOSIERY

We also offer an exclusive range of extra roomy socks & hosiery. Made with lots more material in the foot and leg parts to give a generous and comfortable fit for swollen feet, ankles and legs.