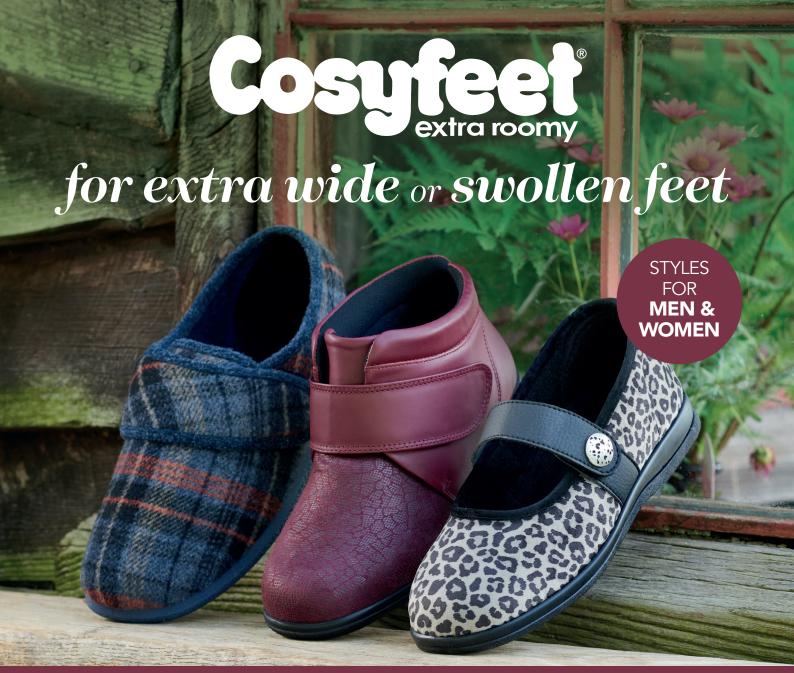

SPECIALLY DESIGNED TO FIT: SWOLLEN FEET • EXTRA WIDE FEET • PROBLEM TOES • BANDAGING • BUNIONS • ORTHOTICS

## WHAT MAKES OUR FOOTWEAR SO SPECIAL?

- > Wider, deeper & roomier than any footwear on the high street
- > Easy to get on & off swollen feet
- > Very adjustable suited for a range of swelling and foot problems
- Diabetic-friendly styles available
- > VAT relief is available