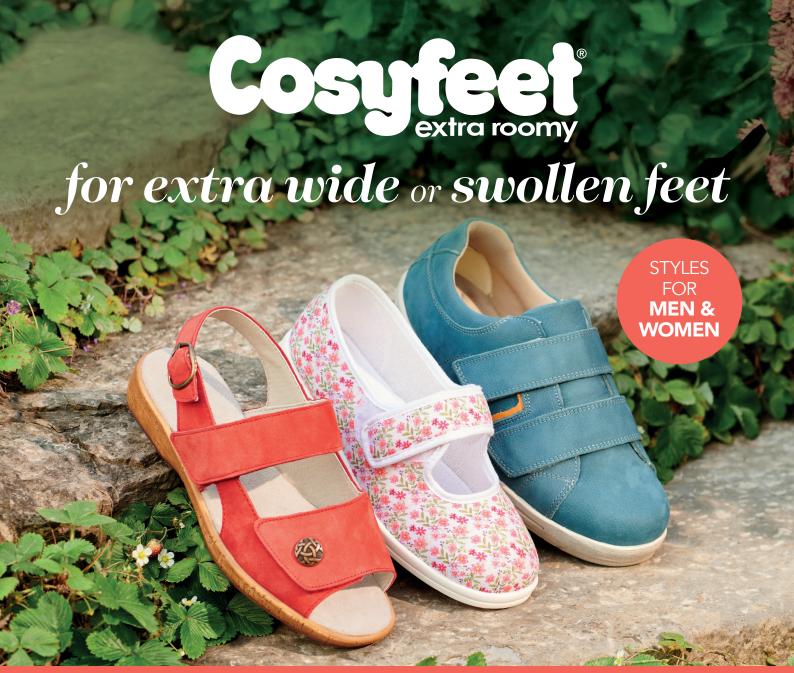

SPECIALLY DESIGNED TO FIT: SWOLLEN FEET • EXTRA WIDE FEET • PROBLEM TOES • BANDAGING • BUNIONS • ORTHOTICS

## WHAT MAKES OUR FOOTWEAR SO SPECIAL?

- > Wider, deeper & roomier than any footwear on the high street
- > Easy to get on & off swollen feet
- Very adjustable suited for a range of swelling and foot problems
- Diabetic-friendly styles available
- > VAT relief is available