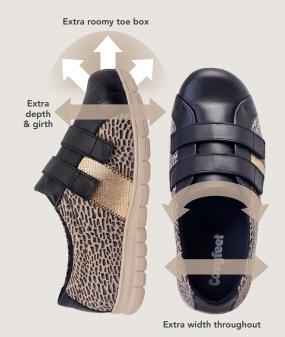

## WHAT MAKES OUR FOOTWEAR SO SPECIAL?

- > Wider, deeper & roomier than any footwear on the high street
- > Easy to get on & off swollen feet
- Very adjustable suited for a range of swelling and foot problems
- Diabetic-friendly styles available
- > VAT relief is available